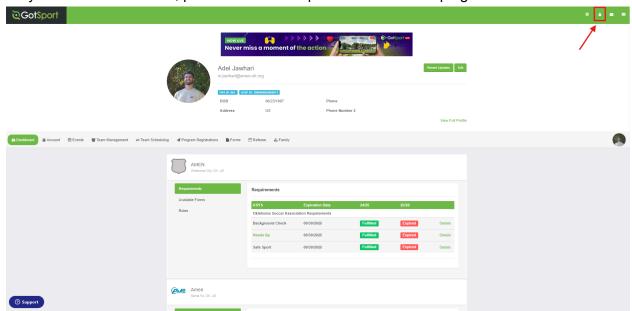

1.Go to <a href="https://system.gotsport.com/">https://system.gotsport.com/</a> and log in with the email you provided us

2.If you don't see this view, please click on the profile icon on the top right.