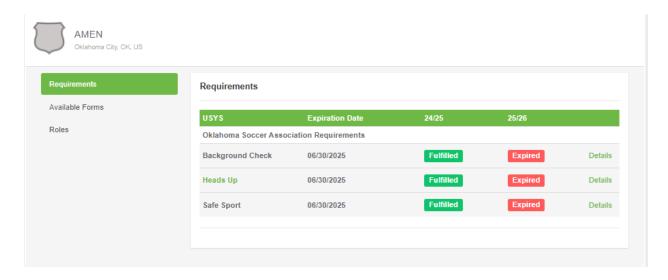

3. A background check, Heads Up certification, and SafeSport training must be completed annually before you can be assigned to a team. Once all requirements are fulfilled, please contact the program manager to receive your team assignment